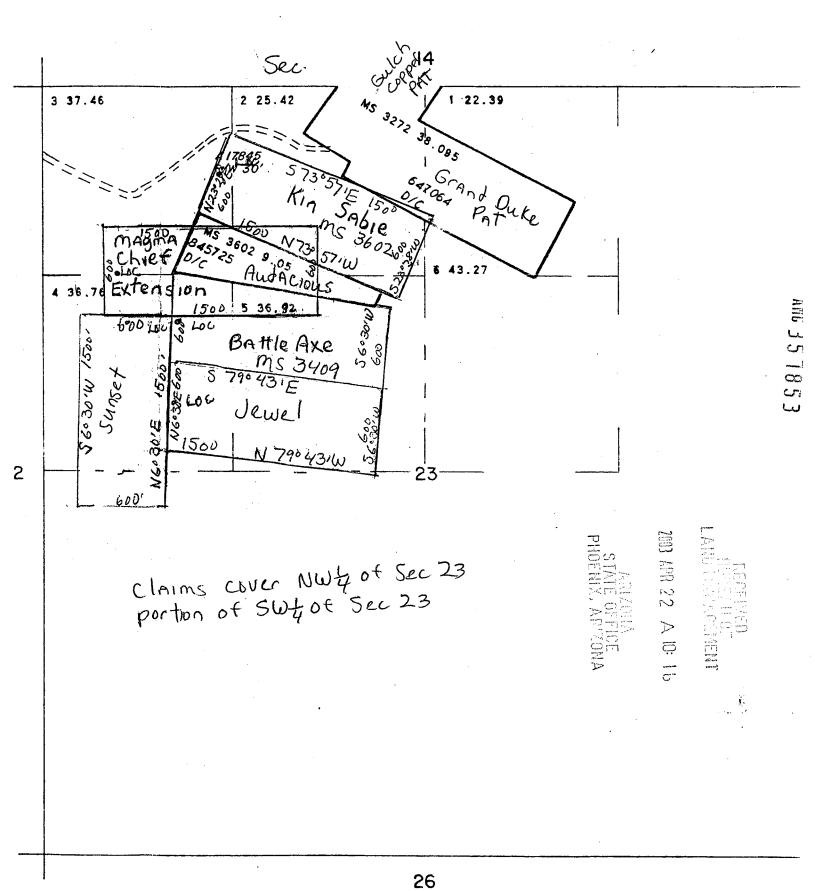

# EXHIBIT A

| to the mineral rights and<br>Township 1 North, Rang<br>County, Arizona, grand<br>dated September 14, 201 | est in and to the following real property, specifically limited dinterests in and underlying said real property located in ges 14 and 15 East, Gila and Salt River Meridian, Gilated to Bennu Properties, LLC by that certain Judgment 11, and that certain Partial Judgment dated November 23, the following Gila County Assessor Tax Parcel Numbers:                                                                                                                                                    |
|----------------------------------------------------------------------------------------------------------|-----------------------------------------------------------------------------------------------------------------------------------------------------------------------------------------------------------------------------------------------------------------------------------------------------------------------------------------------------------------------------------------------------------------------------------------------------------------------------------------------------------|
| Gila County<br>Assessor Parcel<br>Number                                                                 | Legal Description                                                                                                                                                                                                                                                                                                                                                                                                                                                                                         |
| 04 204-13-005-E-1                                                                                        | Legal Description: PAT MNG CLAIMS SEC 36 1N 14E PT ONWARD & ONWARD #2 MS3243 16. 3AC (SEE DKT 580 PAGE 77 FOR SUBSURFACE RIGHTS)                                                                                                                                                                                                                                                                                                                                                                          |
| 04-204-13-005-F-0<br>(NOTE: Assessor<br>lists this as 04 204-<br>13-005-G and 04<br>204-13-005-H)        | patent mining claims sec 36 in 14e solace #2 ms 2403 & onward #3 ms 32 43 exc n 158' of e 200' of solace #2 33. 7AC (see dkt 580 page 77 for sub-surface rights (Assessor lists 04 204-13-005-G as Legal Description: PAT MINING CLAIMONWARD #3, MS 3243 SEC 36 T1N R14E = 20.67 AC (OUT OF 204-13-005F) FOR SUB-SURFACE RIGHTS) and 04 204-13-005-H as Legal Description: PAT MINING CLAIMSOLACE #2, MS 2403, LESS & EXCEPT THE NORTH 158' OF THE EAST 200' SEC 36 T1N R14E = 12.46 (OUT OF 204-13-005F) |
| 04-204-13-0168                                                                                           | Legal Description: PAT MNG CLAIMS SEC 36 1N 14E MS3254 BLUE BELL #3 EXC PTSOLD 23. 5AC (SEE DKT 580 PAGE 77 FOR SUBSUFACE RIGHTS)                                                                                                                                                                                                                                                                                                                                                                         |
| 04-204-13-017-A-0                                                                                        | Legal Description: PAT MNG CLAIM SEC 36 1N 14E E PT BLUE<br>BELL #2 MS 3254 5AC (SEE DKT 580 PAGE 77 FOR SUB-SURFACE<br>RIGHTS)                                                                                                                                                                                                                                                                                                                                                                           |
| 04 204-13-017-B-9                                                                                        | Legal Description: PAT MNG CLAIM SEC 36 1N 14E W PT BLUE<br>BELL #2 MS 3254 EXCPT SOLD 5AC (SEE DKT 580 PAGE 77 FOR<br>SUB SURFACE RIGHTS)                                                                                                                                                                                                                                                                                                                                                                |
| 04 204-13-0197                                                                                           | Legal Description: PAT MNG CLAIM SEC 36 1N 14E SOLACE #1 MS2403 EXC BEG COR #1 TH N 25DEG 17MIN W 583.8' TH S 78DEG 18MIN W 400' TH S26DEG 45MIN W 40 0' TH S 52DEG 05MIN E 334.9' TH N 78DEG13MIN E 568.9' TO POB 11 .29AC                                                                                                                                                                                                                                                                               |

04 204-13-515- -0

Legal Description: PT SECS 35 & 36 T1N R15E SUB SUR RTS BELOW 40' OF REDCLOUD & SNAIL MNG CLAIMS (SEE DKT 580 PAGE 77 FOR SUB-SURFACE RIGHTS)

04 204-13-520- -4

Legal Description: PAT MNG CLAIM SEC 36 1N 15E PT LONG SHOT MS2403 SUB SURF RTS BELO W 40' ON WLY 600' 8.1AC (SEE DKT 580 PAGE 77 FOR SUB-SURF RIGHTS)

04 204-14-012-E-4

Legal Description: PAT MINING CLAIMS SULPHIDE & SULPHIDE #2 SUR 3254 S OF SMELTER CANYON ROAD 4AC (SEE DKT 580 PAGE 77 FOR SUB-SURFACE RIGHTS)

04 204-14-013-A-1

Legal Description: PAT MNG CLAIMS SEC 36 IN 14E SHO ME #2 COPPER CENTER & SULPHIDE#1 MS3232 EXC PT SUB & ELY PT OUT OF CITY LIMITS4.28AC IPR ON (898-50-041A) (SEE DKT 580 PAGE 77 FOR SUB-SURFACE RIGHTS)

04 204-14-013-B-0 (NOTE: Assessor lists this as 04 204-14-013D and 04 204-14-013E) patent mining claims sec 36 1n 14e sho me #2 copper center & sulphide #1 ms 3232 exc pt sub & pt w of city limits 11. 5ac (see dkt 580 page 77 for sub-surface rights; (Assessor shows legal description for 04 204-14-013D as BEG AT COR NO. 2 OF SHOW ME NO 2 MS 3232; TH S20 39'W, 620.0'; TH S20 39'W,539.0(C); TH N39 0'54 W,214.46'(C); TH N25 12'30 E, 136.15'; TH N29 42'E, 30.61'; TH S60 18'E, 35.0'; TH N29 42'E, 106.1'; TH N60 18'W, 35.0'; TH N29 42'E,120.0'; TH N60 18'W,65.0'; TH N29 42'E,381.02'; TH S23 20'E, 81.35'; TH S86 49'E, 16.76'; TH S75 09'E, 15.51'; TH NORTH 120.68'; TH N10 15'E, 169.92'; TH N89 59'E,131.97' TO THE POB NESEC 36 T1N R14E; = 3.62 AC (OUT OF 204-14-013B) and 04 204-14-013E as BEG AT COR 1 OF SULPHIDE NO 1 MS 3232; TH N85 36'W, 676.53'(C); TH N47 27'E, 45.9'; TH WEST 440.95'(C); TH N29 39'E, 746.7'; TH N50 06'E, 30.0'; TH S39 54'E, 262.37'; TH S33 16'W, 657.48' TO THE POB NESEC 36 T1N R14E; = 4.97 AC(OUT OF 204-14-013B)

04 204-14-501-B-0

Legal Description: PT OF SECS 25 26 35 & 36 T1N R15E (UNSURVEYED) THE SUBSURFA CE RIGHTS OF GREATER THAN 500'IN DEPTH OF IRON LODE; ORPHAN; CR ACKER JACK; WHITE CAPTIVE; VESPER MINE & CHIEF MNG CLAIMS MS 3069& LYNG SW OFSPRR R/W & FLLWNG DESC LINE BEG AT A PT ON NW LINEOF IRON LODEMNG CLAIM WHBEARS S 81DEG 01MIN W 293.9' FROM NW COROF SAID IRONLODE TH S 83DEG 51MIN 30SEC E 906.8' TH S 71DEG37MIN30SEC E 292.2' TH S 75DEG 39MIN 30SEC E 345.7' TH S68DEG 26MIN30SEC E 232.7' TH N 35DEG 26MIN E 103.6' M/LTO SWLYR/W LINE OF SPRR EXC THOSE PCLS SOLD DESC IN BKTO MINES 19/25 & 39

04 204-14-502- -5

Legal Description: SUBSURFACE RIGHTS GREATER THEN 500 FEET SHO ME NO 2; GRAY COPPER; COPPER CENTER & SULPHIDE NO 1 UNDERLYING SUBSURFACE RIGHTS SOLD (SEE DKT 580 PAGE 77 FOR SUB-SURFACE RIGHTS)

04 204-15-574--7

Legal Description: SUBSURFACE RIGHTS BELOW 500' UNDER LOT 1 OR BALANCE EASY MONEY FRAC & PT SHO ME MC SEC 25 T1N R15E DEEDS 37/621 & 623 (SEE DKT 580 PAGE 77 FOR SUBSURFACE RIGHTS)

04 204-16-004--1 (NOTE: Assessor's records show this parcel as 04 204-16-014) sho me #2 mining claim lot 1 blk 63 bk 14 pg 136 of mining deeds (see dkt 580 page 77 for sub-surface rights) (Assessor's records show the legal description of 04 204-16-014 as Legal Description: SHO ME #2 MINING CLAIM LOT 1 BLK 63 BK 14 PG 136 OFMINING D EEDS (SEE DKT 580 PAGE 77 FOR SUB-SURFACE RIGHTS)

04 204-16-031- -0

Legal Description: BALANCE OF COPPER CNTR MNG CLAIM MINERAL SUR #3232 IN SEC36 IN 14 E NE NE (SEE DKT 580 PAGE 77 FOR SUB-SURFACE RIGHTS)

04 204-16-035- -2

Legal Description: PT NW4 SEC 31 1N 15E PT WITHIN WESTWARD ADD SEC NUMBERED LOTS (SEE DKT 580 PAGE 77 FOR SUBSURFACE RIGHTS

04 206-16-036- -5

Legal Description: PT COPPER CENTER MC SEC 36 IN 14E COM AT PNT FROM WH SWCOR SEC 30 IN 15E BEARS N 20DEG 27MIN 30SEC E 685.3' TH S20DEG 34MIN E 96 .2' TO POB TH S 20DEG 34MIN E 145.6' TH N74DEG 35MIN W 247.8' TO RR R/W TH N 69DEG 26MIN E 200'(SEE DKT 580 PAGE 77 FOR SUB-SURFAC E RIGHTS)

- 04 206-08-005- -6

  Legal Description: PAT MINING CLAIM S H VAN SLYCK PAT
  #91944 BAL OF THE SHO ME SEC 3 0 1N 15E AC FRACT (SEE
  DKT 580 PAGE 77 FOR SUB-SURFACE RIGHTS)
- Legal Description: SUBSURF RIGHTS BELOW 500'ON PT MYRTLE
  PAT MNG CLAIM SW SEC 30 T 1N R15E COM W4 COR SEC 30 TH
  S 27DEG 59MIN E 790'TH S 69DEG 15MINE 603.81' TO POB TH S
  69DEG 15MIN E 464.76' TH S 53DEG 42MINW 17.21' TH S 36DEG
  18MIN E 321.16' TH S 62DEG 55MIN W 272.1' TH N 162.23' TH
  W818.83' TH N 69DEG 15MIN W 62.75' TH N 5 3DEG 42MIN E
  631.6' TO POB; ALSO BEG ON LINE 3-4 AT N LINE LO T 4 TH E
  818.83' TH S 162.23' TH S 62DEG 55MIN W 187.84' TO COR # 3TH N
  69DEG 15MIN W 696.95' TO POB EXC RR R/W SUBSURF RIGHTS
  BELOW 40' LOT 4 PT SW SW SEC 30 TIN R15E EXC BEGSW COR
  SEC 30 T H N 260' TH S 36DEG 22MIN 20SEC E 169.28' TO SP R/W
  TH ALNG R/W T O S BNDRY SEC 30 TH W ALNG S BNDRYTO
  POB ALSO LOT 8 SEC 30 NW SW
- 04 206-23-502- -5

  Legal Description: SUBSURFACE RIGHTS PART EASY MONEY
  FRAC IN SEC 25 T1N R14EDEEDS 37 /621 & 623 (SEE DKT 580
  PAGE 77 FOR SUB-SURFACE RIGHTS)
- Legal Description: SUBSURFACE RIGHTS BELOW 500' ON PT SHO
  ME CLAIM BEG AT PTFROM WHI CH SW COR SEC 30 T1N R15E
  BEARS S 42DEG 25MIN E420.02' TH N 36D EG 23MIN W 390' TH N
  53DEG 37MIN E 125'TH S 36DEG 23MIN E 390' TH N 53DEG 37MIN
  E 75' TH S 36DEG23MIN E 29' TH S 20DEG 39MIN W 1 78.8' TH N
  36DEG 23MIN W 100.24' TH S 53DEG 37MIN W 50' TO POB
- 04 206-23-505- -4

  Legal Description: SUBSURFACE RIGHTS BELOW 40' ON SHO ME
  CLAIM M S 2540 EXC PCLS SOL D(SEE DKT 580 PAGE 77 FOR
  SUB-SURFACE RIGHTS)
- 04 206-07-502- -9 Legal Description: SUBSURFACE RIGHTS BELOW 40' OF SW SW & NW SW EXC N2 NV SW SEC 3 3 T1N R15E 67.6AC
- 04 206-07-503- -2 Legal Description: SUBSURFACE RIGHTS BELOW 40' E2 SE; E2 NW SE & SW SE EXCNW NW SWSE SEC 33 T1N R15E 131,3AC

| 04 206-08-5019    | Legal Description: PT OF SE OF SEC 30 IN 15E LYNG S OF RR & S & E OF BUENAVISTA TE RR OF TOWN OF MIAMI (SEE DKT 580 PAGE 77 FOR SUB-SURFACE RIGHTS)                                                                                                                                                                                                                                                                                                                                                                                                                                            |
|-------------------|------------------------------------------------------------------------------------------------------------------------------------------------------------------------------------------------------------------------------------------------------------------------------------------------------------------------------------------------------------------------------------------------------------------------------------------------------------------------------------------------------------------------------------------------------------------------------------------------|
| 04 206-08-5035    | Legal Description: SEC 30 1N 15E SUBSUR RIGHTS IN PCL LYNG IN SENW OF SEC 30PCL BEIN G BOUNDED ON S BY MIAMI CITY LIMITS PCL BEING PT OF PCL DESC 27/2 75 (SEE DKT 580 PAGE 77 FOR SUB-SURFACE RIGHTS                                                                                                                                                                                                                                                                                                                                                                                          |
| 04 206-08-5048    | Legal Description: SEC 30 1N 15E SUBSUR RIGHTS IN PCL LYNG IN SW NE OF SEC30 BEINGBOUNDED ON THE S BY MIAMICITY LIMITS PCL BEINGPT OF PCL DESC I N 27/275                                                                                                                                                                                                                                                                                                                                                                                                                                      |
| 04 206-08-5051    | Legal Description: SEC 30 1N 15E SUBSUR RIGHTS IN PCL LYNG IN SE NE SEC 30BOUNDED ON S BY MIAMI CITY LIMITS PCL BEING PT OF PCLDESC IN 27/275                                                                                                                                                                                                                                                                                                                                                                                                                                                  |
| 04 206-08-5064    | Legal Description: BEG SE COR NW4 SEC 30 TH S 89DEG 58MIN W 1267.16' TO SWCOR SE N W TH N 0DEG 7MIN 7SEC W 799.82' TO NE COR REDSPRINGS & SE CORS & JOHNS #2 TH S 78DEG 25MIN E 153.44' TH S 78DEG 25MIN E 540.2 6' TH S 1DEG 03MIN 20SEC E 319.28' TH N 57DEG 40MIN E 1364. 77' TH S 35DEG 50MIN E 594.9' TH S 35DEG 50MIN E 5.1' TH N 57DE G 40MIN E 1500'TH S 35DEG 50MIN E 175.13' TH N 57DEG 35MIN E 21 9.45' TH S 1DEG 02MIN 20SEC W 1354.95' TH S 89DEG 58MIN 38SEC W2323.3' TH S 89DEG 58MIN 38SEC W 161.67' TO POB LESS PTS N OF MI AMI TWNS LIMITS 67.4AC 11/372 SUBSURF RIGHTS ONLY |
| 04 206-08-507-A-6 | Legal Description: SUBSURFACE RIGHTS POR NWLY/2 OF THE S/2 SW/4 THE SE/4 OF SEC 29 T1N R15E. OUT OF 206-08-507                                                                                                                                                                                                                                                                                                                                                                                                                                                                                 |
| 04 206-08-507-B5  | Legal Description: POR SELY/2 OF THE S/2 SE/4 & THE SE4 OF SEC 29 T1N R15E SUBSURFCE ONLY OUT OF 206-08-507                                                                                                                                                                                                                                                                                                                                                                                                                                                                                    |
| 04 206-13-5013    | Legal Description: SUBSUR RIGHTS PT OF VAN DYKE PAT #284767 BEING PT OF NWSE OF SE C 30 IN 15E LYNG SE OF ARIZ EASTERN RR R/W & LYNGN OF MILTON ADD (NOW ABANDONED)(SEE DKT 580 PG 77 FOR SUB-SURFACE RIGHTS)                                                                                                                                                                                                                                                                                                                                                                                  |
|                   |                                                                                                                                                                                                                                                                                                                                                                                                                                                                                                                                                                                                |
|                   | 7                                                                                                                                                                                                                                                                                                                                                                                                                                                                                                                                                                                              |

| 04 206-13-5026 | Legal Description: SUB SURF RIGHTS PT OF VAN DYKE PAT #248767 BEING PT OF THE NW S E OF SEC 30 IN 15E LYNG SE OF AZ EASTERN RR R/W &N OF MOUNTAIN VI EW SUB(SEE DKT 580 PG 77 FOR SUB-SURFACE RIGHTS)                                                                                                                                                                                                                                                                                                                  |
|----------------|------------------------------------------------------------------------------------------------------------------------------------------------------------------------------------------------------------------------------------------------------------------------------------------------------------------------------------------------------------------------------------------------------------------------------------------------------------------------------------------------------------------------|
| 04 206-18-1416 | Legal Description: SUR RIGHTS IN PCL LYNG E OF KENNEY<br>DRIVE OF RED SPRINGSADD TO O RIG TWNS OF MIAMI IN SEC<br>30SW NW T1N R15E                                                                                                                                                                                                                                                                                                                                                                                     |
| 04 206-18-5018 | Legal Description: SUB SUR RTS BELOW 200' IN TRI IN NW SW<br>SEC 30 DESC 2AC                                                                                                                                                                                                                                                                                                                                                                                                                                           |
| 04 206-19-5011 | Legal Description: SUBSURF RIGHTS BELOW 40' OF PT SEC 30 T1N R15E BEG SW CORSE NW SE C 20 TH N 0DEG 07MIN W 799.82' TO NE COR RED SPRINGS ADD TH N78DEG 25MIN W TO NW COR RED SPRINGS ADD TH S 01DEG 02MIN E 1578. 2' TH S 39DEG 22MIN E 260' TH S69DEG 15MIN E 602.55' TO E BNDRYRED SPRINGS ADD TH S69DEG 15MIN E 551.1' TH S 62DEG 55MIN W 163.1' TH N 89DEG52MIN E 1283.5' TO SE COR ORIGINAL TWNS MIAMI THN 0DEG7MIN W 1312.9' TO NE COR ORIGINAL TWNS MIAMI TH S 89DEG44MIN W 1279.7' TO POB MINES 17/86 90.26AC |
| 04 206-21-5016 | Legal Description: SUBSURFACE RIGHTS BELOW 500' LOTS 1, 2, 3 & 4 OF BLOCK 4 HIGH SCHOOL ADDITION PLAT 55                                                                                                                                                                                                                                                                                                                                                                                                               |
| 04 206-21-5029 | Legal Description: SUBSURFACE RIGHTS BELOW 500 OF LOTS 1 & 2 BLOCK 5 HIGH SCHOOL ADDITION PLAT 55, SEC 30 T1N R15E                                                                                                                                                                                                                                                                                                                                                                                                     |
| 04 206-21-5032 | Legal Description: SUBSURFACE RIGHTS BELOW 500', ALL OF<br>BLK 6 OF HIGH SCHOOL ADDITION PLAT 135                                                                                                                                                                                                                                                                                                                                                                                                                      |
| 04 206-21-5045 | Legal Description: SUBSURFACE RIGHTS BELOW 500', LOTS 2, 3, 4, 5, 6, 7 & 8 OF BLOCK 8, HIGH SCHOOL ADDITION PLAT 55                                                                                                                                                                                                                                                                                                                                                                                                    |
| 04 206-21-5058 | Legal Description: SUBSURFACE RIGHTS BELOW 500' OF LOTS 3, 4, 5, 6, 7 & 8 BLOCK 9 IN HIGH SCHOOL ADDITION PLAT 135                                                                                                                                                                                                                                                                                                                                                                                                     |
| 04 206-21-5061 | Legal Description: SUBSURFACE RIGHTS BELOW 500' OF LOTS 1 THRU 19 OF BLOCK 10 IN HIGH SCHOOL ADDITION PLAT 55                                                                                                                                                                                                                                                                                                                                                                                                          |
|                |                                                                                                                                                                                                                                                                                                                                                                                                                                                                                                                        |
|                | 8 3 4 3 4 3 4 4 4 4 4 4 4 4 4 4 4 4 4 4                                                                                                                                                                                                                                                                                                                                                                                                                                                                                |
|                |                                                                                                                                                                                                                                                                                                                                                                                                                                                                                                                        |

| 04 206-21-5074 | Legal Description: SUBSURFACE RIGHTS BELOW 500 OF LOTS 4 & 5 OF BLOCK 11 OF 'HIGH SCHOOL ADDITION PLAT 135                |
|----------------|---------------------------------------------------------------------------------------------------------------------------|
| 04 206-21-5087 | Legal Description: SUBSURFACE RIGHTS BELOW 500' OF ALL OF BLOCK 12 OF HIGH SCHOOL ADDITION PLAT 55                        |
| 04 206-21-5090 | Legal Description: SUBSURFACE RIGHTS BELOW 500' OF LOTS 1, 2, 3, 5, 6, 7, 8 & 9 OF BLOCK 13 IN HIGH SCHOOL ADDITON PLATES |
| 04 206-21-5102 | Legal Description: SUBSURFACE RIGHTS BELOW 500' IN ALL OF BLOCK 14 OF HIGH SCHOOL ADDITION PLAT 55                        |
| 04 206-21-5115 | Legal Description: SUBSURFACE RIGHTS BELOW 500' IN ALL OF BLOCK 15 OF HIGH SCHOOL ADDITION PLAT 55                        |
| 04 206-21-5128 | Legal Description: SUBSURFACE RIGHTS BELOW 200' HIGH SCHOOL ADDITION ALL OF BLK 16                                        |
| 04 206-21-5131 | Legal Description: SUBSURFACE RIGHTS BELOW 500'HIGH SCHOOL ADDITION ALL BLK 17                                            |
| 04 206-21-5144 | Legal Description: SUBSURFACE RIGHTS BELOW 500'HIGH SCHOOL ADDITION ALL OFBLK 18                                          |