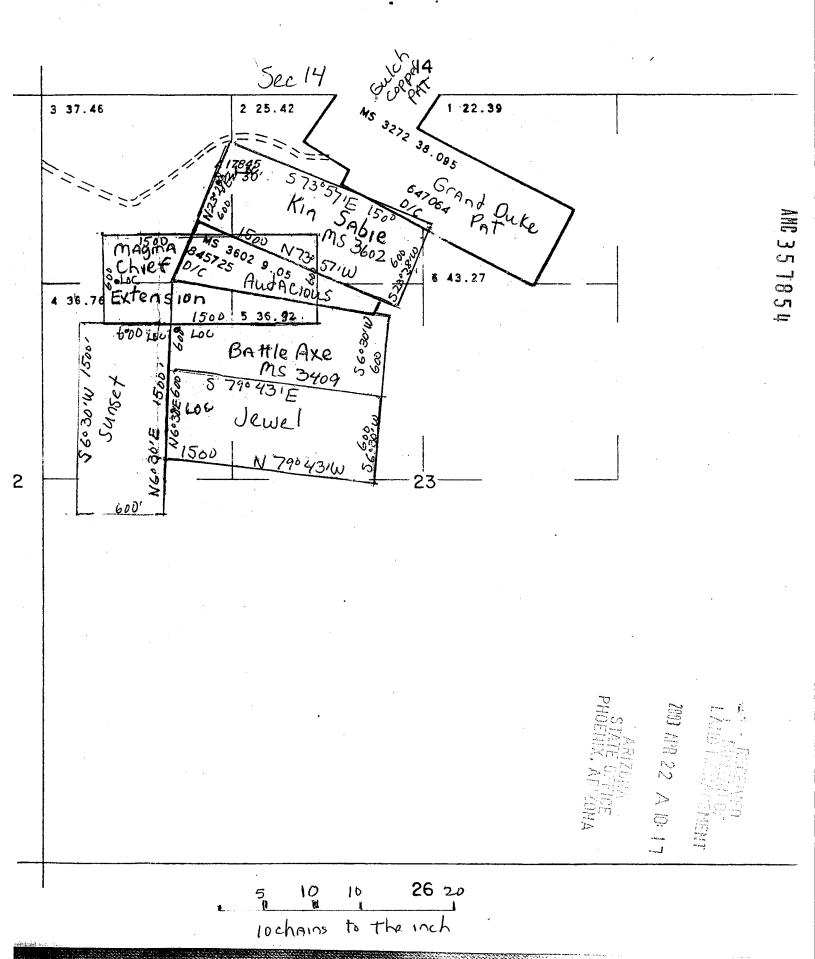

# **EXHIBIT A**

The Property consists of the following described unpatented mining claims situated in the Miami Mining District, Gila County, Arizona, the names of which, the serial numbers assigned by the Arizona State Office of the Bureau of Land Management and the book and page of recording of the location notices thereof in the office of the Gila County Recorder's Office are as follows: